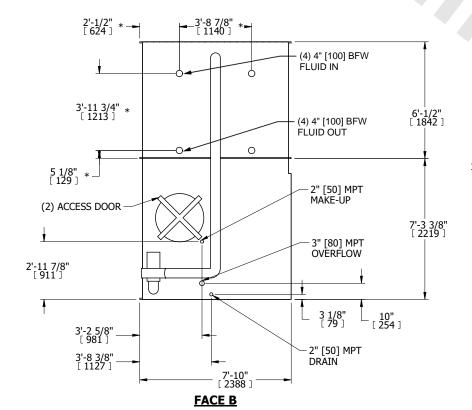

## NOTES:

- 1. (M)- FAN MOTOR LOCATION
- 2. HÉAVIEST SECTION IS COIL SECTION
- 3. MPT DENOTES MALE PIPE THREAD FPT DENOTES FEMALE PIPE THREAD BFW DENOTES BEVELED FOR WELDING **GVD DENOTES GROOVED** FLG DENOTES FLANGE PE DENOTES PLAIN END
- 4. +UNIT WEIGHT DOES NOT INCLUDE ACCESSORIES (SEE ACCESSORY DRAWINGS) 5. 3/4" [19mm] DIA. MOUNTING HOLES. REFER TO
- RECOMMENDED STEEL SUPPORT DRAWING
- 6. DIMENSIONS LISTED AS FOLLOWS: ENGLISH FT IN [METRIC] [mm]
- 7. \* APPROXIMATE DIMENSIONS DO NOT USE FOR PRE-FABRICATION OF CONNECTING PIPING
- 8. MAKE-UP WATER PRESSURE 20 psi [137 kPa] MIN, 50 psi [344 kPa] MAX

## **FACE C**

**FACE A** 

**FACE A** 

**SHIPPING** 23000 lbs+ [10435] kg+ WEIGHT

OPERATING WEIGHT

33730 lbs+ [15300] kg+

HEAVIEST SECTION WEIGHT

17390 lbs+ [7890] kg+