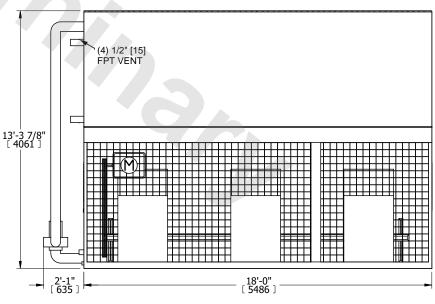

## NOTES:

- 1. (M)- FAN MOTOR LOCATION
- 2. HÉAVIEST SECTION IS COIL SECTION
- 3. MPT DENOTES MALE PIPE THREAD FPT DENOTES FEMALE PIPE THREAD BFW DENOTES BEVELED FOR WELDING **GVD DENOTES GROOVED** FLG DENOTES FLANGE PE DENOTES PLAIN END
- 4. +UNIT WEIGHT DOES NOT INCLUDE ACCESSORIES (SEE ACCESSORY DRAWINGS) 5. 3/4" [19mm] DIA. MOUNTING HOLES. REFER TO
- RECOMMENDED STEEL SUPPORT DRAWING
- 6. DIMENSIONS LISTED AS FOLLOWS: ENGLISH FT IN [METRIC] [mm]
- 7. \* APPROXIMATE DIMENSIONS DO NOT USE FOR PRE-FABRICATION OF CONNECTING PIPING
- 8. MAKE-UP WATER PRESSURE 20 psi [137 kPa] MIN, 50 psi [344 kPa] MAX

## **FACE C**

**FACE A** 

**FACE A** 

**SHIPPING** 23000 lbs+ [10435] kg+ WEIGHT

OPERATING WEIGHT

33730 lbs+ [15300] kg+

HEAVIEST SECTION WEIGHT

17390 lbs+ [7890] kg+