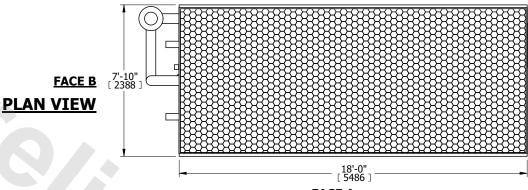

## NOTES:

- 1. (M)- FAN MOTOR LOCATION
- 2. HÉAVIEST SECTION IS COIL SECTION
- 3. MPT DENOTES MALE PIPE THREAD FPT DENOTES FEMALE PIPE THREAD BFW DENOTES BEVELED FOR WELDING **GVD DENOTES GROOVED** FLG DENOTES FLANGE PE DENOTES PLAIN END
- 4. +UNIT WEIGHT DOES NOT INCLUDE ACCESSORIES (SEE ACCESSORY DRAWINGS) 5. 3/4" [19mm] DIA. MOUNTING HOLES. REFER TO
- RECOMMENDED STEEL SUPPORT DRAWING
- 6. DIMENSIONS LISTED AS FOLLOWS: ENGLISH FT IN [METRIC] [mm]
- 7. \* APPROXIMATE DIMENSIONS DO NOT USE FOR PRE-FABRICATION OF CONNECTING PIPING
- 8. MAKE-UP WATER PRESSURE 20 psi [137 kPa] MIN, 50 psi [344 kPa] MAX

## **FACE C**

**FACE A** 

**FACE A** 

**SHIPPING** 23000 lbs+ [10435] kg+ WEIGHT

OPERATING WEIGHT

33730 lbs+ [15300] kg+

HEAVIEST SECTION WEIGHT

17390 lbs+ [7890] kg+