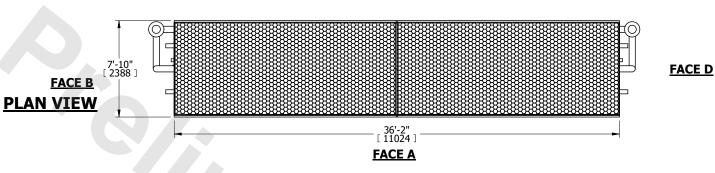

FLG DENOTES FLANGE

- PE DENOTES PLAIN END
- 4. +UNIT WEIGHT DOES NOT INCLUDE ACCESSORIES (SEE ACCESSORY DRAWINGS)
- 5. 3/4" [19mm] DIA. MOUNTING HOLES. REFER TÓ RECOMMENDED STEEL SUPPORT DRAWING
- 6. DIMENSIONS LISTED AS FOLLOWS: ENGLISH FT IN [METRIC] [mm]
- 7. \* APPROXIMATE DIMENSIONS DO NOT USE FOR PRE-FABRICATION OF CONNECTING PIPING