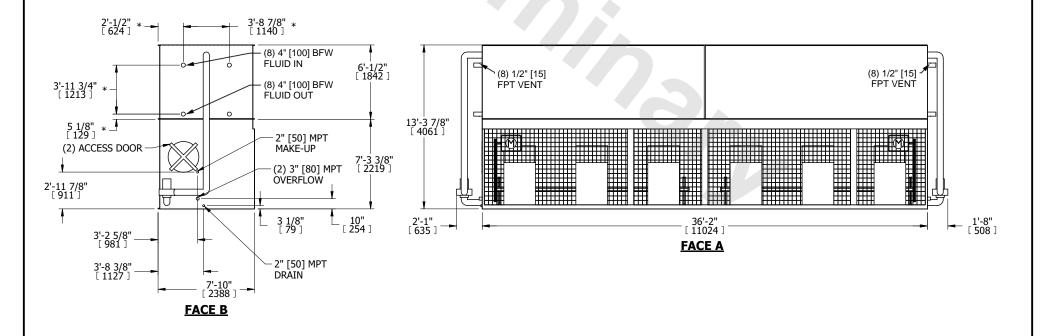

## NOTES:

**SHIPPING** 

WEIGHT

- 1. (M)- FAN MOTOR LOCATION
- 2. HÉAVIEST SECTION IS COIL SECTION
- 3. MPT DENOTES MALE PIPE THREAD FPT DENOTES FEMALE PIPE THREAD BFW DENOTES BEVELED FOR WELDING GVD DENOTES GROOVED

FLG DENOTES FLANGE

- PE DENOTES PLAIN END
- 4. +UNIT WEIGHT DOES NOT INCLUDE ACCESSORIES (SEE ACCESSORY DRAWINGS)
- 5. 3/4" [19mm] DIA. MOUNTING HOLES. REFER TÓ RECOMMENDED STEEL SUPPORT DRAWING
- 6. DIMENSIONS LISTED AS FOLLOWS: ENGLISH FT IN [METRIC] [mm]
- 7. \* APPROXIMATE DIMENSIONS DO NOT USE FOR PRE-FABRICATION OF CONNECTING PIPING