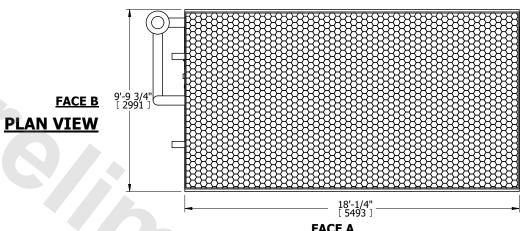

| UNIT    | CLOSED CIRCUIT COOLER |           |
|---------|-----------------------|-----------|
| MODEL # | LSWE 10-3K18          | SCALE NTS |

DWG. # REV. WLETM1806-DRD-ST DATE 4/23/2024 SERIAL #

- 1. (M)- FAN MOTOR LOCATION
- 2. HÉAVIEST SECTION IS COIL SECTION
- 3. MPT DENOTES MALE PIPE THREAD FPT DENOTES FEMALE PIPE THREAD BFW DENOTES BEVELED FOR WELDING **GVD DENOTES GROOVED** FLG DENOTES FLANGE
- PE DENOTES PLAIN END 4. +UNIT WEIGHT DOES NOT INCLUDE
- ACCESSORIES (SEE ACCESSORY DRAWINGS)
- 5. 3/4" [19mm] DIA. MOUNTING HOLES. REFER TÓ RECOMMENDED STEEL SUPPORT DRAWING
- 6. DIMENSIONS LISTED AS FOLLOWS: ENGLISH FT IN [METRIC] [mm]
- 7. \* APPROXIMATE DIMENSIONS DO NOT USE FOR PRE-FABRICATION OF CONNECTING PIPING
- 8. MAKE-UP WATER PRESSURE 20 psi [137 kPa] MIN, 50 psi [344 kPa] MAX

## **FACE C**

**FACE D** 

**FACE A** 

**FACE B** 

DRAWN BY: NO. OF SHIPPING SECTIONS **SHIPPING** OPERATING HEAVIEST SECTION 18660 lbs+ [8465] kg+ 11530 lbs+ [5230] kg+ 28410 lbs+ [12890] kg+ WEIGHT WEIGHT WEIGHT