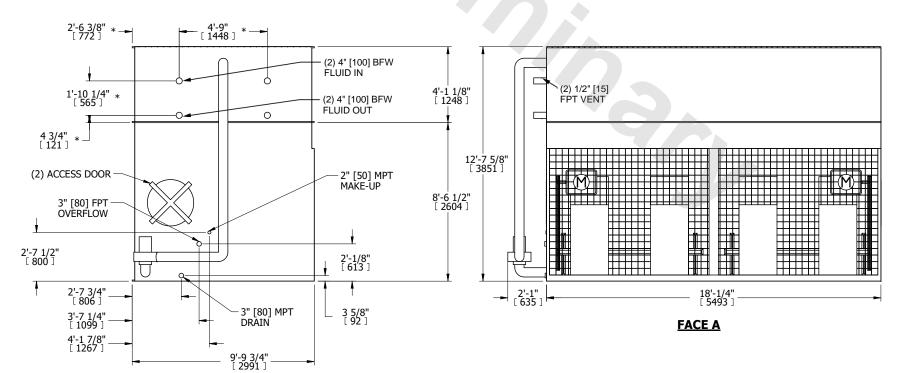

| UNIT    | CLOSED CIRCUIT COOLER |           |
|---------|-----------------------|-----------|
| MODEL # | LSWE 10-3K18          | SCALE NTS |

DWG. # REV. WLETM1806-DRD-ST DATE 4/23/2024 SERIAL #

- 1. (M)- FAN MOTOR LOCATION
- 2. HÉAVIEST SECTION IS COIL SECTION
- 3. MPT DENOTES MALE PIPE THREAD FPT DENOTES FEMALE PIPE THREAD BFW DENOTES BEVELED FOR WELDING **GVD DENOTES GROOVED** FLG DENOTES FLANGE
- PE DENOTES PLAIN END 4. +UNIT WEIGHT DOES NOT INCLUDE
- ACCESSORIES (SEE ACCESSORY DRAWINGS)
- 5. 3/4" [19mm] DIA. MOUNTING HOLES. REFER TÓ RECOMMENDED STEEL SUPPORT DRAWING
- 6. DIMENSIONS LISTED AS FOLLOWS: ENGLISH FT IN [METRIC] [mm]
- 7. \* APPROXIMATE DIMENSIONS DO NOT USE FOR PRE-FABRICATION OF CONNECTING PIPING
- 8. MAKE-UP WATER PRESSURE 20 psi [137 kPa] MIN, 50 psi [344 kPa] MAX

## **FACE C**

**FACE D** 

**FACE A** 

**FACE B** 

DRAWN BY: NO. OF SHIPPING SECTIONS **SHIPPING** OPERATING HEAVIEST SECTION 18660 lbs+ [8465] kg+ 11530 lbs+ [5230] kg+ 28410 lbs+ [12890] kg+ WEIGHT WEIGHT WEIGHT