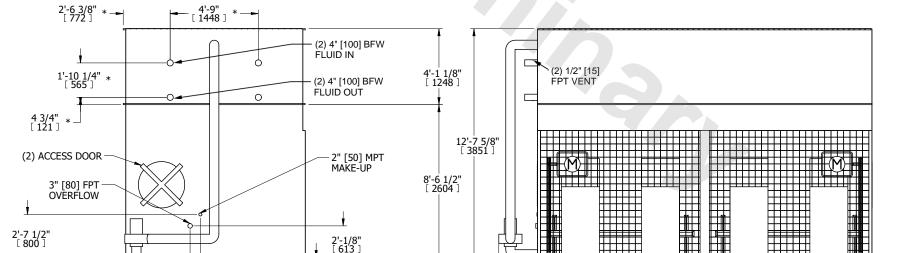

## NOTES:

- 1. (M)- FAN MOTOR LOCATION
- 2. HÉAVIEST SECTION IS COIL SECTION
- 3. MPT DENOTES MALE PIPE THREAD FPT DENOTES FEMALE PIPE THREAD BFW DENOTES BEVELED FOR WELDING GVD DENOTES GROOVED FLG DENOTES FLANGE PE DENOTES PLAIN END
- 4. +UNIT WEIGHT DOES NOT INCLUDE ACCESSORIES (SEE ACCESSORY DRAWINGS)
- 5. 3/4" [19mm] DIA. MOUNTING HOLES. REFER TO RECOMMENDED STEEL SUPPORT DRAWING
- 6. DIMENSIONS LISTED AS FOLLOWS: ENGLISH FT IN [METRIC] [mm]
- 7. \* APPROXIMATE DIMENSIONS DO NOT USE FOR PRE-FABRICATION OF CONNECTING PIPING
- 8. MAKE-UP WATER PRESSURE 20 psi [137 kPa] MIN, 50 psi [344 kPa] MAX

2'-7 3/4" [ 806 ]

3'-7 1/4' [ 1099 ]

4'-1 7/8" [ 1267 ]

## **FACE C**

**FACE D** 

**FACE B** 

3" [80] MPT

DRAIN

SHIPPING WEIGHT 18660 lbs+ [8465] kg+ OPERATING WEIGHT 28

28410 lbs+ [12890] kg+

3 5/8" [ 92 ]