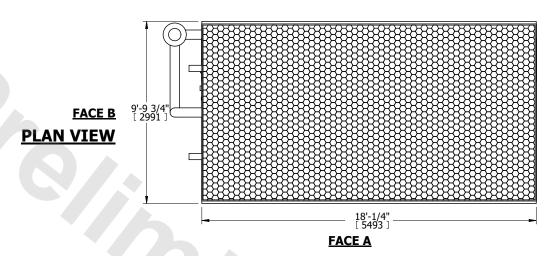

HEAVIEST SECTION WEIGHT

11530 lbs+ [5230] kg+

18'-1/4" [ 5493 ]

**FACE A** 

NO. OF SHIPPING SECTIONS

DRAWN BY: