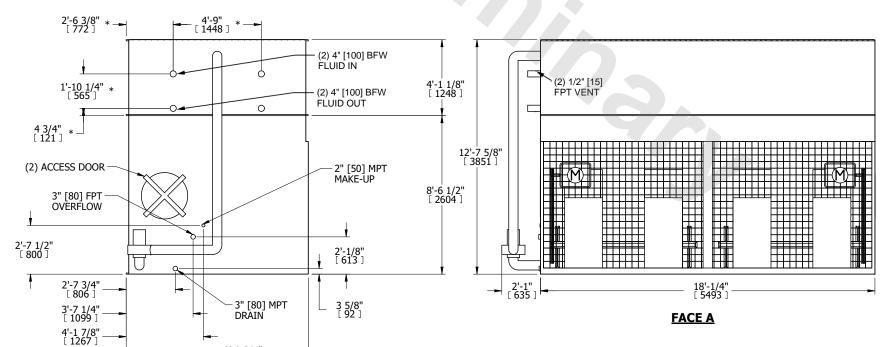

| UNIT CLOSED CIRCUIT COOLER |              | COOLER    |
|----------------------------|--------------|-----------|
| MODEL #                    | LSWE 10-3L18 | SCALE NTS |

## NOTES:

**SHIPPING** 

WEIGHT

- 1. (M)- FAN MOTOR LOCATION
- 2. HÉAVIEST SECTION IS COIL SECTION
- 3. MPT DENOTES MALE PIPE THREAD FPT DENOTES FEMALE PIPE THREAD BFW DENOTES BEVELED FOR WELDING GVD DENOTES GROOVED FLG DENOTES FLANGE
- PE DENOTES PLAIN END
  4. +UNIT WEIGHT DOES NOT INCLUDE
  ACCESSORIES (SEE ACCESSORY DRAWINGS)
- 5. 3/4" [19mm] DIA. MOUNTING HOLES. REFER TO RECOMMENDED STEEL SUPPORT DRAWING
- 6. DIMENSIONS LISTED AS FOLLOWS: ENGLISH FT IN [METRIC] [mm]
- 7. \* APPROXIMATE DIMENSIONS DO NOT USE FOR PRE-FABRICATION OF CONNECTING PIPING

**FACE B** 

18720 lbs+ [8495] kg+

**OPERATING** 

WEIGHT

8. MAKE-UP WATER PRESSURE 20 psi [137 kPa] MIN, 50 psi [344 kPa] MAX