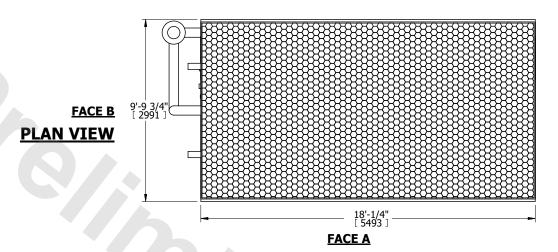

| UNIT CLOSED CIRCUIT COOLER |              | COOLER    |
|----------------------------|--------------|-----------|
| MODEL #                    | LSWE 10-3L18 | SCALE NTS |

## NOTES:

**SHIPPING** 

WEIGHT

- 1. (M)- FAN MOTOR LOCATION
- 2. HÉAVIEST SECTION IS COIL SECTION
- 3. MPT DENOTES MALE PIPE THREAD FPT DENOTES FEMALE PIPE THREAD BFW DENOTES BEVELED FOR WELDING GVD DENOTES GROOVED FLG DENOTES FLANGE
- PE DENOTES PLAIN END
  4. +UNIT WEIGHT DOES NOT INCLUDE
  ACCESSORIES (SEE ACCESSORY DRAWINGS)
- 5. 3/4" [19mm] DIA. MOUNTING HOLES. REFER TO RECOMMENDED STEEL SUPPORT DRAWING
- 6. DIMENSIONS LISTED AS FOLLOWS: ENGLISH FT IN [METRIC] [mm]
- 7. \* APPROXIMATE DIMENSIONS DO NOT USE FOR PRE-FABRICATION OF CONNECTING PIPING