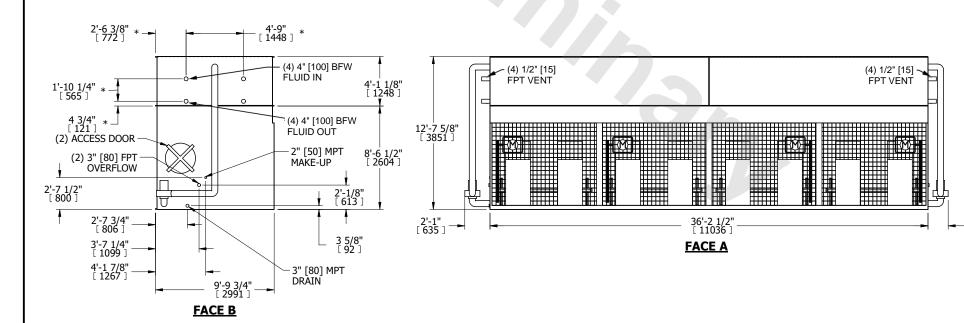

## NOTES:

- 1. (M)- FAN MOTOR LOCATION
- 2. HÉAVIEST SECTION IS COIL SECTION
- 3. MPT DENOTES MALE PIPE THREAD FPT DENOTES FEMALE PIPE THREAD BFW DENOTES BEVELED FOR WELDING **GVD DENOTES GROOVED** FLG DENOTES FLANGE PE DENOTES PLAIN END
- 4. +UNIT WEIGHT DOES NOT INCLUDE ACCESSORIES (SEE ACCESSORY DRAWINGS)
- 5. 3/4" [19mm] DIA. MOUNTING HOLES. REFER TO RECOMMENDED STEEL SUPPORT DRAWING
- 6. DIMENSIONS LISTED AS FOLLOWS: ENGLISH FT IN [METRIC] [mm]
- 7. \* APPROXIMATE DIMENSIONS DO NOT USE FOR PRE-FABRICATION OF CONNECTING PIPING
- 8. MAKE-UP WATER PRESSURE 20 psi [137 kPa] MIN, 50 psi [344 kPa] MAX

**FACE B PLAN VIEW** 

**FACE C** 

**FACE D** 

**FACE A** 