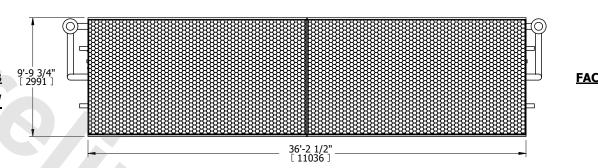

## NOTES:

- 1. (M)- FAN MOTOR LOCATION
- 2. HÉAVIEST SECTION IS COIL SECTION
- 3. MPT DENOTES MALE PIPE THREAD FPT DENOTES FEMALE PIPE THREAD BFW DENOTES BEVELED FOR WELDING **GVD DENOTES GROOVED** FLG DENOTES FLANGE PE DENOTES PLAIN END
- 4. +UNIT WEIGHT DOES NOT INCLUDE ACCESSORIES (SEE ACCESSORY DRAWINGS)
- 5. 3/4" [19mm] DIA. MOUNTING HOLES. REFER TO RECOMMENDED STEEL SUPPORT DRAWING
- 6. DIMENSIONS LISTED AS FOLLOWS: ENGLISH FT IN [METRIC] [mm]
- 7. \* APPROXIMATE DIMENSIONS DO NOT USE FOR PRE-FABRICATION OF CONNECTING PIPING
- 8. MAKE-UP WATER PRESSURE 20 psi [137 kPa] MIN, 50 psi [344 kPa] MAX