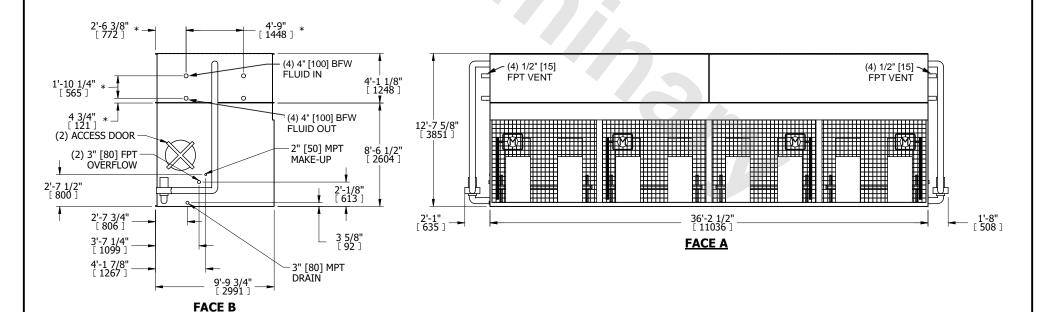

## NOTES:

- 1. (M)- FAN MOTOR LOCATION
- 2. HÉAVIEST SECTION IS COIL SECTION
- 3. MPT DENOTES MALE PIPE THREAD FPT DENOTES FEMALE PIPE THREAD BFW DENOTES BEVELED FOR WELDING **GVD DENOTES GROOVED** FLG DENOTES FLANGE PE DENOTES PLAIN END
- 4. +UNIT WEIGHT DOES NOT INCLUDE ACCESSORIES (SEE ACCESSORY DRAWINGS)
- 5. 3/4" [19mm] DIA. MOUNTING HOLES. REFER TO RECOMMENDED STEEL SUPPORT DRAWING
- 6. DIMENSIONS LISTED AS FOLLOWS: ENGLISH FT IN [METRIC] [mm]
- 7. \* APPROXIMATE DIMENSIONS DO NOT USE FOR PRE-FABRICATION OF CONNECTING PIPING
- 8. MAKE-UP WATER PRESSURE 20 psi [137 kPa] MIN, 50 psi [344 kPa] MAX

**FACE B PLAN VIEW** 

**FACE C** 

**FACE D** 

**FACE A** 