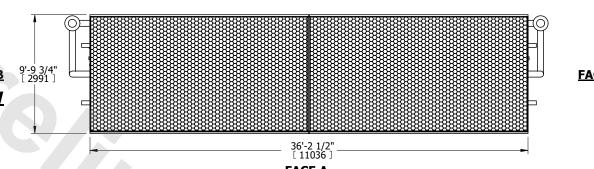

|           |
|---------|-----------------------|-----------|
| MODEL # | LSWE 10-3L36          | SCALE NTS |



DWG. # REV. WLETM3606-DRD-ST DATE 5/3/2024 SERIAL #

## NOTES:

- 1. (M)- FAN MOTOR LOCATION
- 2. HÉAVIEST SECTION IS COIL SECTION
- 3. MPT DENOTES MALE PIPE THREAD FPT DENOTES FEMALE PIPE THREAD BFW DENOTES BEVELED FOR WELDING **GVD DENOTES GROOVED** FLG DENOTES FLANGE PE DENOTES PLAIN END
- 4. +UNIT WEIGHT DOES NOT INCLUDE ACCESSORIES (SEE ACCESSORY DRAWINGS)
- 5. 3/4" [19mm] DIA. MOUNTING HOLES. REFER TO RECOMMENDED STEEL SUPPORT DRAWING
- 6. DIMENSIONS LISTED AS FOLLOWS: ENGLISH FT IN [METRIC] [mm]
- 7. \* APPROXIMATE DIMENSIONS DO NOT USE FOR PRE-FABRICATION OF CONNECTING PIPING
- 8. MAKE-UP WATER PRESSURE 20 psi [137 kPa] MIN, 50 psi [344 kPa] MAX

**FACE B PLAN VIEW** 



**FACE C** 

**FACE D** 

**FACE A**