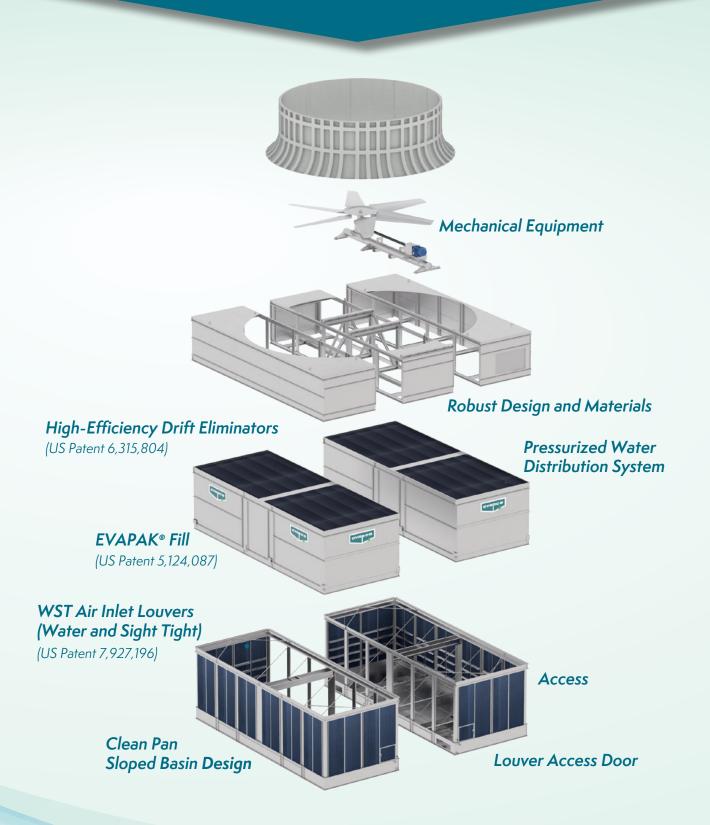

# AT Atlas® Cooling Tower

The most energy efficient modular cooling tower on the market.

 Counter-flow cooling technology

- Unmatched cooling capacity per cell
- Cutting-edge design and construction features
- 7.4 x 9.2 m cells