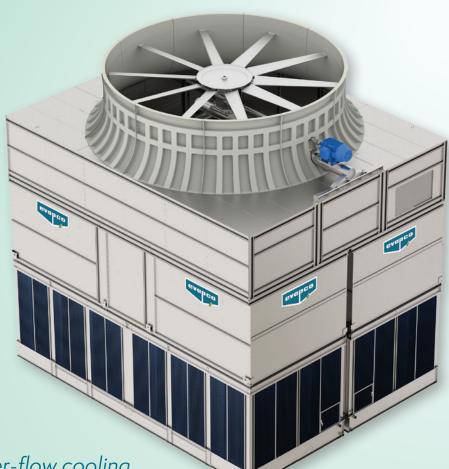

# AT Atlas® Cooling Tower

The most energy efficient modular cooling tower on the market.

 Counter-flow cooling technology

- Unmatched cooling capacity per cell
- Cutting-edge design and construction features
- 7.4 x 9.2 m cells