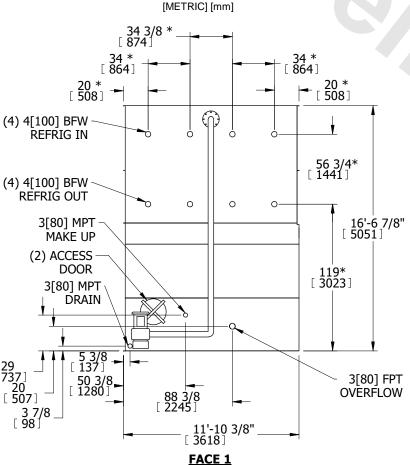

## **EVAPCO, INC.** MODEL # SERIAL # CE12C2412-DRC-ST-CRN N.T.S. eco-LSWE 10-3K18 5/5/2024 11'-10 3/8" [ 3617] FACE 1 **PLAN VIEW** 34 \* 864] FACE 2 20 \* 508]

HEAVIEST SECTION

WEIGHT

OPERATING

WEIGHT

57920 lbs+ [26272] kg+

UNIT

NOTES:

SHIPPING

WEIGHT

1. (M)- FAN MOTOR LOCATION

6. MAKE-UP WATER PRESSURE

2. HÉAVIEST SECTION IS UPPER SECTION
3. MPT DENOTES MALE PIPE THREAD
FPT DENOTES FEMALE PIPE THREAD
BFW DENOTES BEVELED FOR WELDING
4. +UNIT WEIGHT DOES NOT INCLUDE

ACCESSORIES (SEE ACCESSORY DRAWINGS)
5. 3/4" DIA. MOUNTING HOLES. REFER TO
RECOMMENDED STEEL SUPPORT DRAWING.

20 psi MIN [137 kPa], 50 psi MAX [344 kPa]

7. \*-APPROXIMATE DIMENSIONS DO NOT USE

FOR PRE-FABRICATION OF CONNECTING

8. DIMENSIONS LISTED AS FOLLOWS: ENGLISH IN

45590 lbs+ [20679] kg+

**EVAPORATIVE CONDENSER** 

FACE 2

35300 lbs+ [16012] kg+

NO. OF SHIPPING SECTIONS

2