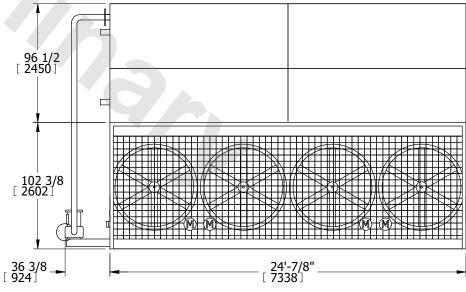

## **EVAPCO, INC.** MODEL # SERIAL # CE12C2412-DRC-ST-CRN N.T.S. eco-LSWE 10-3K18 5/5/2024 11'-10 3/8" [ 3617] FACE 1 **PLAN VIEW** 34 \* 864] FACE 2 20 \* 508]

HEAVIEST SECTION

WEIGHT

OPERATING

WEIGHT

57920 lbs+ [26272] kg+

UNIT

NOTES:

SHIPPING

WEIGHT

1. (M)- FAN MOTOR LOCATION

6. MAKE-UP WATER PRESSURE

2. HÉAVIEST SECTION IS UPPER SECTION
3. MPT DENOTES MALE PIPE THREAD
FPT DENOTES FEMALE PIPE THREAD
BFW DENOTES BEVELED FOR WELDING
4. +UNIT WEIGHT DOES NOT INCLUDE