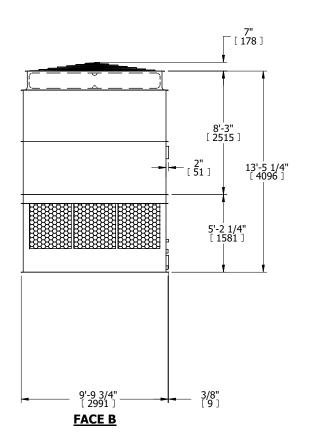

| UNIT    | COOLING TOWER |           |
|---------|---------------|-----------|
| MODEL # | AT 110-2I18   | SCALE NTS |

EVAPCO, INC. Evapeo

**FACE B** 

**PLAN VIEW** 

DWG. # T3TM1824-DRD-ST REV. SERIAL # DATE 5/6/2024

## NOTES:

- 1. (M)- FAN MOTOR LOCATION
- 2. HÉAVIEST SECTION IS UPPER SECTION
- 3. MPT DENOTES MALE PIPE THREAD
  FPT DENOTES FEMALE PIPE THREAD
  BFW DENOTES BEVELED FOR WELDING
  GVD DENOTES GROOVED
  FLG DENOTES FLANGE
- 4. +UNIT WEIGHT DOES NOT INCLUDE ACCESSORIES (SEE ACCESSORY DRAWINGS)
- 5. MAKE-UP WATER PRESSURE 20 psi MIN [137 kPa], 50 psi MAX [344 kPa]
- 6. 3/4" [19MM] DIA. MOUNTING HOLES. REFER TO RECOMMENDED STEEL SUPPORT DRAWING
- 7. DIMENSIONS LISTED AS FOLLOWS: ENGLISH FT-IN [METRIC] [mm]

**FACE D** 

**FACE A** 

SHIPPING WEIGHT 9190 lbs+ [4170] kg+ OPERATING WEIGHT

16790 lbs+ [7620] kg+

HEAVIEST SECTION WEIGHT

5640 lbs+ [2560] kg+

NO. OF SHIPPING SECTIONS

DRAWN BY: KDS