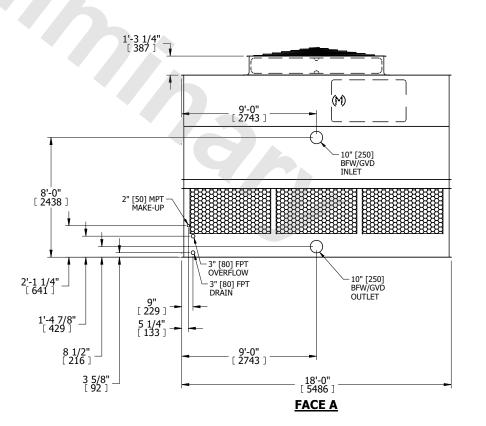

## NOTES:

- 1. (M)- FAN MOTOR LOCATION
- 2. HÉAVIEST SECTION IS UPPER SECTION
- 3. MPT DENOTES MALE PIPE THREAD
  FPT DENOTES FEMALE PIPE THREAD
  BFW DENOTES BEVELED FOR WELDING
  GVD DENOTES GROOVED
  FLG DENOTES FLANGE
- 4. +UNIT WEIGHT DOES NOT INCLUDE ACCESSORIES (SEE ACCESSORY DRAWINGS)
- 5. MAKE-UP WATER PRESSURE 20 psi MIN [137 kPa], 50 psi MAX [344 kPa]
- 6. 3/4" [19MM] DIA. MOUNTING HOLES. REFER TO RECOMMENDED STEEL SUPPORT DRAWING
- 7. DIMENSIONS LISTED AS FOLLOWS: ENGLISH FT-IN [METRIC] [mm]

**FACE D** 

**FACE A** 

SHIPPING WEIGHT 9190 lbs+ [4170] kg+ OPERATING WEIGHT

16790 lbs+ [7620] kg+

HEAVIEST SECTION WEIGHT

5640 lbs+ [2560] kg+

NO. OF SHIPPING SECTIONS

DRAWN BY: KDS