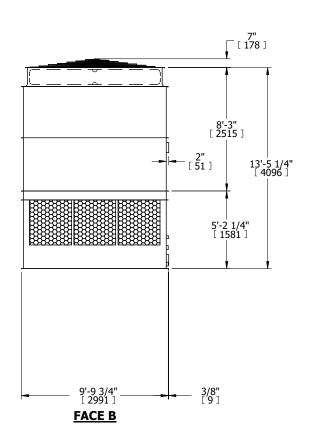

**FACE B** 

**PLAN VIEW** 

**FACE D** 

**FACE A** 

**SHIPPING** 6690 lbs+ [3035] kg+ WEIGHT

OPERATING WEIGHT

11650 lbs+ [5285] kg+

HEAVIEST SECTION WEIGHT

4270 lbs+ [1940] kg+

NO. OF SHIPPING SECTIONS

DRAWN BY: JLG