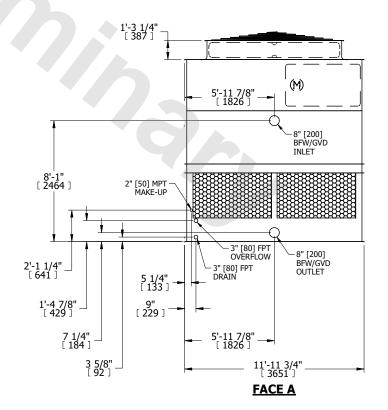

## NOTES:

- 1. (M)- FAN MOTOR LOCATION
- 2. HÉAVIEST SECTION IS UPPER SECTION
- 3. MPT DENOTES MALE PIPE THREAD FPT DENOTES FEMALE PIPE THREAD BFW DENOTES BEVELED FOR WELDING **GVD DENOTES GROOVED** FLG DENOTES FLANGE
- 4. +UNIT WEIGHT DOES NOT INCLUDE ACCESSORIES (SEE ACCESSORY DRAWINGS)
- 5. MAKE-UP WATER PRESSURE 20 psi MIN [137 kPa], 50 psi MAX [344 kPa]
- 6. 3/4" [19MM] DIA. MOUNTING HOLES. REFER TO RECOMENDED STEEL SUPPORT DRAWING.
- 7. DIMENSIONS LISTED AS FOLLOWS: **ENGLISH FT-IN** [METRIC] [mm]

**FACE B** 

**PLAN VIEW** 

**FACE D** 

**FACE A** 

**SHIPPING** 6690 lbs+ [3035] kg+ WEIGHT

OPERATING WEIGHT

11650 lbs+ [5285] kg+

HEAVIEST SECTION WEIGHT

4270 lbs+ [1940] kg+

NO. OF SHIPPING SECTIONS

DRAWN BY: JLG