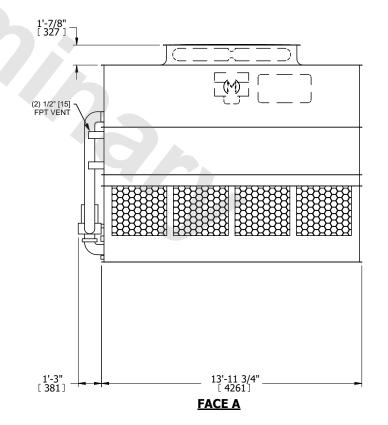

## NOTES:

- 1. (M)- FAN MOTOR LOCATION
- 2. HEAVIEST SECTION IS UPPER SECTION
- 3. MPT DENOTES MALE PIPE THREAD FPT DENOTES FEMALE PIPE THREAD BFW DENOTES BEVELED FOR WELDING **GVD DENOTES GROOVED** FLG DENOTES FLANGE PE DENOTES PLAIN END
- 4. +UNIT WEIGHT DOES NOT INCLUDE ACCESSORIES (SEE ACCESSORY DRAWINGS)
- 5. MAKE-UP WATER PRESSURE 20 psi MIN [137 kPa], 50 psi MAX [344 kPa]
- 6. \*-APPROXIMATE DIMENSIONS DO NOT USE FOR PRE-FABRICATION OF CONNECTING
- 7. 3/4" [19mm] DIA. MOUNTING HOLES. REFER TO RECOMMENDED STEEL SUPPORT DRAWING.
- 8. DIMENSIONS LISTED AS FOLLOWS: **ENGLISH FT-IN** METRIC [mm]

DRAWN BY: SLR NO. OF SHIPPING SECTIONS **SHIPPING** OPERATING HEAVIEST SECTION 11150 lbs+ [5060] kg+ 17540 lbs+ [7960] kg+ 9160 lbs+ [4155] kg+ WEIGHT WEIGHT WEIGHT