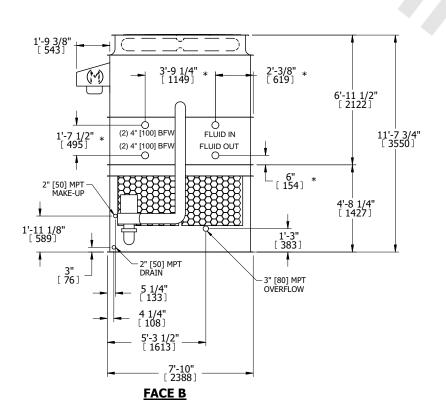

## NOTES:

- 1. (M)- FAN MOTOR LOCATION
- 2. HEAVIEST SECTION IS UPPER SECTION
- 3. MPT DENOTES MALE PIPE THREAD FPT DENOTES FEMALE PIPE THREAD BFW DENOTES BEVELED FOR WELDING **GVD DENOTES GROOVED** FLG DENOTES FLANGE PE DENOTES PLAIN END
- 4. +UNIT WEIGHT DOES NOT INCLUDE ACCESSORIES (SEE ACCESSORY DRAWINGS)
- 5. MAKE-UP WATER PRESSURE 20 psi MIN [137 kPa], 50 psi MAX [344 kPa]
- 6. \*-APPROXIMATE DIMENSIONS DO NOT USE FOR PRE-FABRICATION OF CONNECTING
- 7. 3/4" [19mm] DIA. MOUNTING HOLES. REFER TO RECOMMENDED STEEL SUPPORT DRAWING.
- 8. DIMENSIONS LISTED AS FOLLOWS: **ENGLISH FT-IN** METRIC [mm]

DRAWN BY: SLR NO. OF SHIPPING SECTIONS **SHIPPING** OPERATING HEAVIEST SECTION 11150 lbs+ [5060] kg+ 17540 lbs+ [7960] kg+ 9160 lbs+ [4155] kg+ WEIGHT WEIGHT WEIGHT