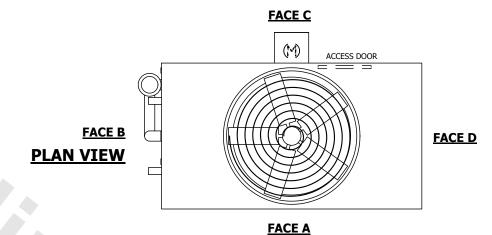

## NOTES:

- 1. (M)- FAN MOTOR LOCATION
- 2. HEAVIEST SECTION IS UPPER SECTION
- 3. MPT DENOTES MALE PIPE THREAD FPT DENOTES FEMALE PIPE THREAD BFW DENOTES BEVELED FOR WELDING **GVD DENOTES GROOVED** FLG DENOTES FLANGE PE DENOTES PLAIN END
- 4. +UNIT WEIGHT DOES NOT INCLUDE ACCESSORIES (SEE ACCESSORY DRAWINGS)
- 5. MAKE-UP WATER PRESSURE 20 psi MIN [137 kPa], 50 psi MAX [344 kPa]
- 6. \*-APPROXIMATE DIMENSIONS DO NOT USE FOR PRE-FABRICATION OF CONNECTING
- 7. 3/4" [19mm] DIA. MOUNTING HOLES. REFER TO RECOMMENDED STEEL SUPPORT DRAWING.
- 8. DIMENSIONS LISTED AS FOLLOWS: **ENGLISH FT-IN** METRIC [mm]