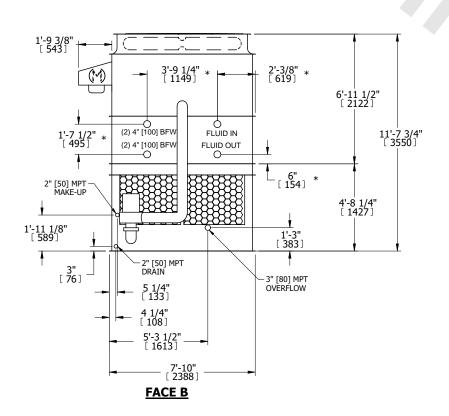

## NOTES:

- 1. (M)- FAN MOTOR LOCATION
- 2. HEAVIEST SECTION IS UPPER SECTION
- 3. MPT DENOTES MALE PIPE THREAD FPT DENOTES FEMALE PIPE THREAD BFW DENOTES BEVELED FOR WELDING **GVD DENOTES GROOVED** FLG DENOTES FLANGE PE DENOTES PLAIN END
- 4. +UNIT WEIGHT DOES NOT INCLUDE ACCESSORIES (SEE ACCESSORY DRAWINGS)
- 5. MAKE-UP WATER PRESSURE 20 psi MIN [137 kPa], 50 psi MAX [344 kPa]
- 6. \*-APPROXIMATE DIMENSIONS DO NOT USE FOR PRE-FABRICATION OF CONNECTING
- 7. 3/4" [19mm] DIA. MOUNTING HOLES. REFER TO RECOMMENDED STEEL SUPPORT DRAWING.
- 8. DIMENSIONS LISTED AS FOLLOWS: **ENGLISH FT-IN** METRIC [mm]