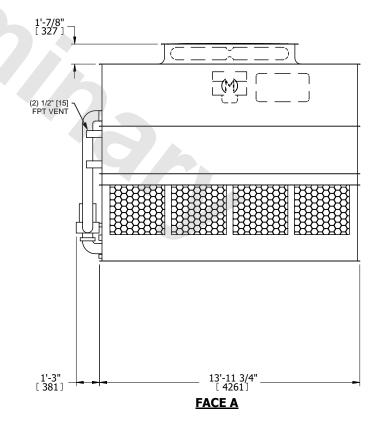

## NOTES:

- 1. (M)- FAN MOTOR LOCATION
- 2. HEAVIEST SECTION IS UPPER SECTION
- 3. MPT DENOTES MALE PIPE THREAD FPT DENOTES FEMALE PIPE THREAD BFW DENOTES BEVELED FOR WELDING **GVD DENOTES GROOVED** FLG DENOTES FLANGE PE DENOTES PLAIN END
- 4. +UNIT WEIGHT DOES NOT INCLUDE ACCESSORIES (SEE ACCESSORY DRAWINGS)
- 5. MAKE-UP WATER PRESSURE 20 psi MIN [137 kPa], 50 psi MAX [344 kPa]
- 6. \*-APPROXIMATE DIMENSIONS DO NOT USE FOR PRE-FABRICATION OF CONNECTING
- 7. 3/4" [19mm] DIA. MOUNTING HOLES. REFER TO RECOMMENDED STEEL SUPPORT DRAWING.
- 8. DIMENSIONS LISTED AS FOLLOWS: **ENGLISH FT-IN** METRIC [mm]