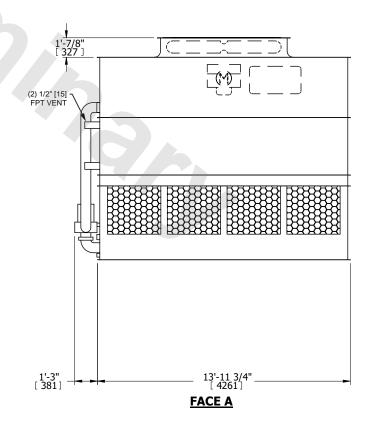

## NOTES:

- 1. (M)- FAN MOTOR LOCATION
- 2. HÉAVIEST SECTION IS UPPER SECTION
- 3. MPT DENOTES MALE PIPE THREAD FPT DENOTES FEMALE PIPE THREAD BFW DENOTES BEVELED FOR WELDING **GVD DENOTES GROOVED** FLG DENOTES FLANGE PE DENOTES PLAIN END
- 4. +UNIT WEIGHT DOES NOT INCLUDE ACCESSORIES (SEE ACCESSORY DRAWINGS)
- 5. MAKE-UP WATER PRESSURE 20 psi MIN [137 kPa], 50 psi MAX [344 kPa]
- 6. \*-APPROXIMATE DIMENSIONS DO NOT USE FOR PRE-FABRICATION OF CONNECTING
- 7. 3/4" [19mm] DIA. MOUNTING HOLES. REFER TO RECOMMENDED STEEL SUPPORT DRAWING.
- 8. DIMENSIONS LISTED AS FOLLOWS: **ENGLISH FT-IN** METRIC [mm]

**FACE A** 

DRAWN BY: NO. OF SHIPPING SECTIONS **SHIPPING** OPERATING HEAVIEST SECTION 12990 lbs+ [5895] kg+ 20050 lbs+ [9095] kg+ 11000 lbs+ [4990] kg+ WEIGHT WEIGHT WEIGHT