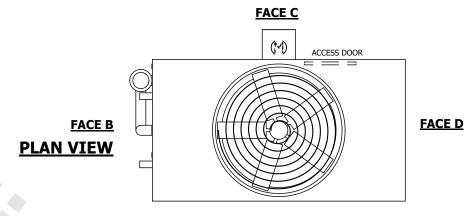

**FACE A** 

DRAWN BY: NO. OF SHIPPING SECTIONS **SHIPPING** OPERATING HEAVIEST SECTION 12990 lbs+ [5895] kg+ 20050 lbs+ [9095] kg+ 11000 lbs+ [4990] kg+ WEIGHT WEIGHT WEIGHT