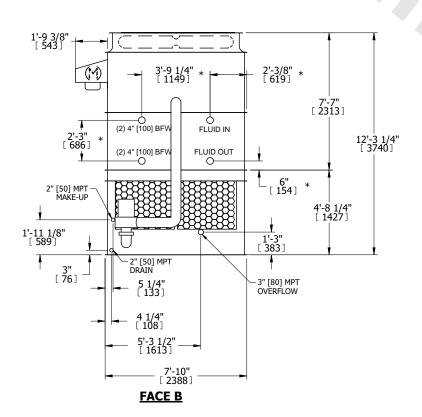

## NOTES:

- 1. (M)- FAN MOTOR LOCATION
- 2. HÉAVIEST SECTION IS UPPER SECTION
- 3. MPT DENOTES MALE PIPE THREAD FPT DENOTES FEMALE PIPE THREAD BFW DENOTES BEVELED FOR WELDING **GVD DENOTES GROOVED** FLG DENOTES FLANGE PE DENOTES PLAIN END
- 4. +UNIT WEIGHT DOES NOT INCLUDE ACCESSORIES (SEE ACCESSORY DRAWINGS)
- 5. MAKE-UP WATER PRESSURE 20 psi MIN [137 kPa], 50 psi MAX [344 kPa]
- 6. \*-APPROXIMATE DIMENSIONS DO NOT USE FOR PRE-FABRICATION OF CONNECTING
- 7. 3/4" [19mm] DIA. MOUNTING HOLES. REFER TO RECOMMENDED STEEL SUPPORT DRAWING.
- 8. DIMENSIONS LISTED AS FOLLOWS: **ENGLISH FT-IN** METRIC [mm]

**FACE A** 

DRAWN BY: NO. OF SHIPPING SECTIONS **SHIPPING** OPERATING HEAVIEST SECTION 13070 lbs+ [5930] kg+ 20130 lbs+ [9135] kg+ 11080 lbs+ [5030] kg+ WEIGHT WEIGHT WEIGHT