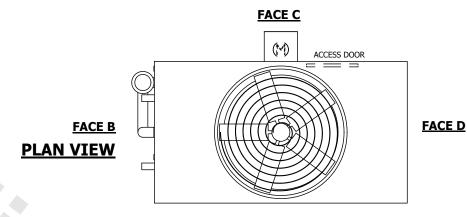

**FACE A** 

DRAWN BY: NO. OF SHIPPING SECTIONS **SHIPPING** OPERATING HEAVIEST SECTION 13070 lbs+ [5930] kg+ 20130 lbs+ [9135] kg+ 11080 lbs+ [5030] kg+ WEIGHT WEIGHT WEIGHT