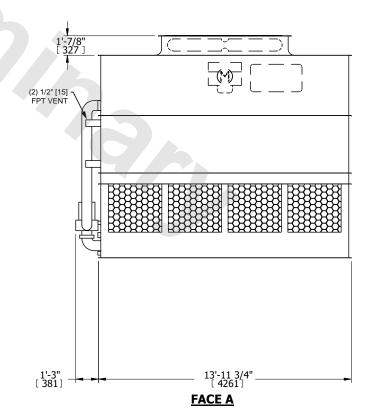

## NOTES:

- 1. (M)- FAN MOTOR LOCATION
- 2. HÉAVIEST SECTION IS UPPER SECTION
- 3. MPT DENOTES MALE PIPE THREAD FPT DENOTES FEMALE PIPE THREAD BFW DENOTES BEVELED FOR WELDING **GVD DENOTES GROOVED** FLG DENOTES FLANGE PE DENOTES PLAIN END
- 4. +UNIT WEIGHT DOES NOT INCLUDE ACCESSORIES (SEE ACCESSORY DRAWINGS)
- 5. MAKE-UP WATER PRESSURE 20 psi MIN [137 kPa], 50 psi MAX [344 kPa]
- 6. \*-APPROXIMATE DIMENSIONS DO NOT USE FOR PRE-FABRICATION OF CONNECTING
- 7. 3/4" [19mm] DIA. MOUNTING HOLES. REFER TO RECOMMENDED STEEL SUPPORT DRAWING.
- 8. DIMENSIONS LISTED AS FOLLOWS: **ENGLISH FT-IN** METRIC [mm]

**FACE A** 

DRAWN BY: NO. OF SHIPPING SECTIONS **SHIPPING** OPERATING HEAVIEST SECTION 13070 lbs+ [5930] kg+ 20130 lbs+ [9135] kg+ 11080 lbs+ [5030] kg+ WEIGHT WEIGHT WEIGHT