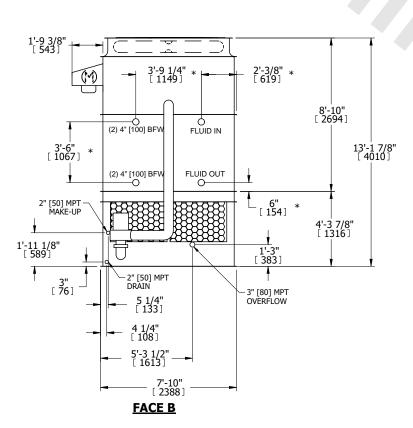

## NOTES:

- 1. (M)- FAN MOTOR LOCATION
- 2. HÉAVIEST SECTION IS UPPER SECTION
- 3. MPT DENOTES MALE PIPE THREAD
  FPT DENOTES FEMALE PIPE THREAD
  BFW DENOTES BEVELED FOR WELDING
  GVD DENOTES GROOVED
  FLG DENOTES FLANGE
  PE DENOTES PLAIN END
- 4. +UNIT WEIGHT DOES NOT INCLUDE ACCESSORIES (SEE ACCESSORY DRAWINGS)
- 5. MAKE-UP WATER PRESSURE 20 psi MIN [137 kPa], 50 psi MAX [344 kPa]
- 6. \*-APPROXIMATE DIMENSIONS DO NOT USE FOR PRE-FABRICATION OF CONNECTING PIPING
- 7. 3/4" [19mm] DIA. MOUNTING HOLES. REFER TO RECOMMENDED STEEL SUPPORT DRAWING.
- 8. DIMENSIONS LISTED AS FOLLOWS: ENGLISH FT-IN METRIC [mm]