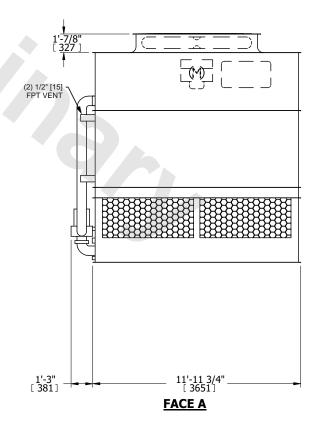

## NOTES:

- 1. (M)- FAN MOTOR LOCATION
- 2. HÉAVIEST SECTION IS UPPER SECTION
- 3. MPT DENOTES MALE PIPE THREAD
  FPT DENOTES FEMALE PIPE THREAD
  BFW DENOTES BEVELED FOR WELDING
  GVD DENOTES GROOVED
  FLG DENOTES FLANGE
  PE DENOTES PLAIN END
- 4. +UNIT WEIGHT DOES NOT INCLUDE ACCESSORIES (SEE ACCESSORY DRAWINGS)
- 5. MAKE-UP WATER PRESSURE 20 psi MIN [137 kPa], 50 psi MAX [344 kPa]
- 6. \*-APPROXIMATE DIMENSIONS DO NOT USE FOR PRE-FABRICATION OF CONNECTING PIPING
- 7. 3/4" [19mm] DIA. MOUNTING HOLES. REFER TO RECOMMENDED STEEL SUPPORT DRAWING.
- 8. DIMENSIONS LISTED AS FOLLOWS: ENGLISH FT-IN METRIC [mm]