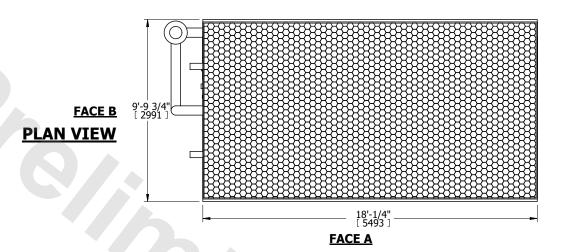

## NOTES:

**SHIPPING** 

WEIGHT

- 1. (M)- FAN MOTOR LOCATION
- 2. HÉAVIEST SECTION IS COIL SECTION
- 3. MPT DENOTES MALE PIPE THREAD FPT DENOTES FEMALE PIPE THREAD BFW DENOTES BEVELED FOR WELDING GVD DENOTES GROOVED FLG DENOTES FLANGE
- PE DENOTES PLAIN END
- 4. +UNIT WEIGHT DOES NOT INCLUDE ACCESSORIES (SEE ACCESSORY DRAWINGS)
- 5. 3/4" [19mm] DIA. MOUNTING HOLES. REFER TÓ RECOMMENDED STEEL SUPPORT DRAWING
- 6. DIMENSIONS LISTED AS FOLLOWS: ENGLISH FT IN [METRIC] [mm]
- 7. \* APPROXIMATE DIMENSIONS DO NOT USE FOR PRE-FABRICATION OF CONNECTING PIPING