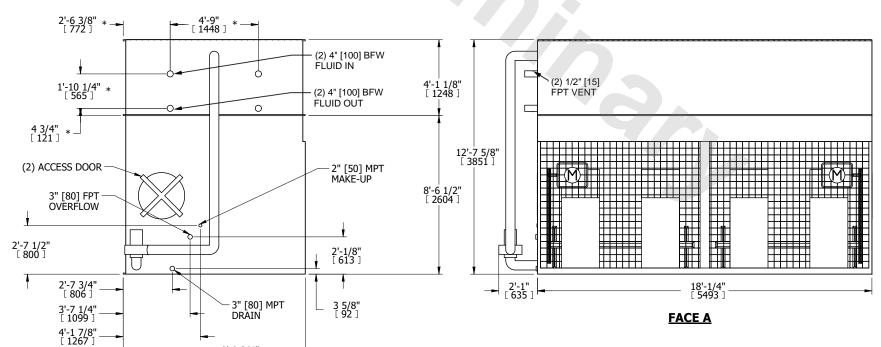

## NOTES:

**SHIPPING** 

WEIGHT

- 1. (M)- FAN MOTOR LOCATION
- 2. HÉAVIEST SECTION IS COIL SECTION
- 3. MPT DENOTES MALE PIPE THREAD FPT DENOTES FEMALE PIPE THREAD BFW DENOTES BEVELED FOR WELDING GVD DENOTES GROOVED FLG DENOTES FLANGE
- PE DENOTES PLAIN END
- 4. +UNIT WEIGHT DOES NOT INCLUDE ACCESSORIES (SEE ACCESSORY DRAWINGS)
- 5. 3/4" [19mm] DIA. MOUNTING HOLES. REFER TÓ RECOMMENDED STEEL SUPPORT DRAWING
- 6. DIMENSIONS LISTED AS FOLLOWS: ENGLISH FT IN [METRIC] [mm]
- 7. \* APPROXIMATE DIMENSIONS DO NOT USE FOR PRE-FABRICATION OF CONNECTING PIPING

**FACE B** 

21950 lbs+ [9960] kg+

**OPERATING** 

WEIGHT

8. MAKE-UP WATER PRESSURE 20 psi [137 kPa] MIN, 50 psi [344 kPa] MAX