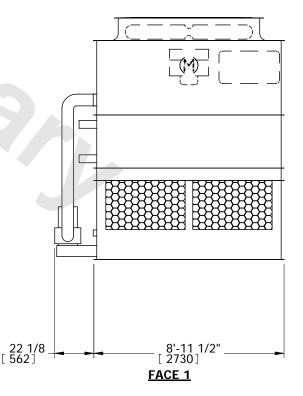

## NOTES:

- 1. (M)- FAN MOTOR LOCATION
- 2. HEAVIEST SECTION IS PLENUM/CASING SECTION
- 3. MPT DENOTES MALE PIPE THREAD FPT DENOTES FEMALE PIPE THREAD BFW DENOTES BEVELED FOR WELDING
- 4. +UNIT WEIGHT DOES NOT INCLUDE ACCESSORIES (SEE ACCESSORY DRAWINGS)
- 5. MAKE-UP WATER PRESSURE 20 psi MIN [137 kPa], 50 psi MAX [344 kPa]
- 6. \*-APPROXIMATE DIMENSIONS DO NOT USE FOR PRE-FABRICATION OF CONNECTING PIPING
- 7. MAKE-UP IS LOCATED 4 3/4" FROM CONNECTION END.

FACE 2
PLAN VIEW

SHIPPING WEIGHT

7540 lbs+ [3420] kg+

OPERATING WEIGHT

9140 lbs+ [4145] kg+

HEAVIEST SECTION WEIGHT

5940 lbs+ [2695] kg+

NO. OF SHIPPING SECTIONS