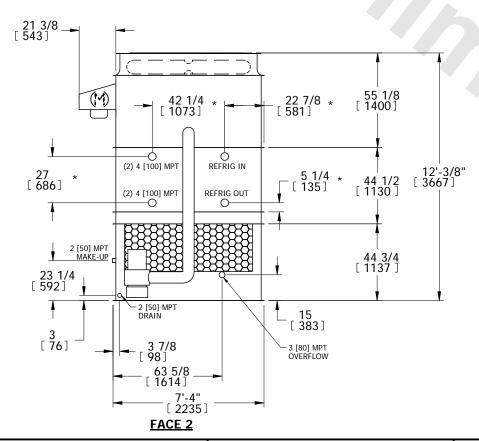

## NOTES:

- 1. (M)- FAN MOTOR LOCATION
- 2. HEAVIEST SECTION IS PLENUM/CASING SECTION
- 3. MPT DENOTES MALE PIPE THREAD
  FPT DENOTES FEMALE PIPE THREAD
  BFW DENOTES BEVELED FOR WELDING
- 4. +UNIT WEIGHT DOES NOT INCLUDE ACCESSORIES (SEE ACCESSORY DRAWINGS)
- 5. MAKE-UP WATER PRESSURE 20 psi MIN [137 kPa], 50 psi MAX [344 kPa]
- 6. \*-APPROXIMATE DIMENSIONS DO NOT USE FOR PRE-FABRICATION OF CONNECTING PIPING
- 7. MAKE-UP IS LOCATED 4 3/4" FROM CONNECTION END.

FACE 2
PLAN VIEW

SHIPPING WEIGHT

8700 lbs+ [3945] kg+

OPERATING WEIGHT

10380 lbs+ [4710] kg+

HEAVIEST SECTION WEIGHT

7100 lbs+ [3220] kg+

NO. OF SHIPPING SECTIONS