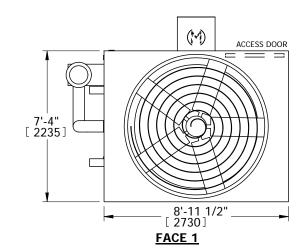

## NOTES:

- 1. (M)- FAN MOTOR LOCATION
- 2. HEAVIEST SECTION IS PLENUM/CASING SECTION
- 3. MPT DENOTES MALE PIPE THREAD
  FPT DENOTES FEMALE PIPE THREAD
  BFW DENOTES BEVELED FOR WELDING
- 4. +UNIT WEIGHT DOES NOT INCLUDE ACCESSORIES (SEE ACCESSORY DRAWINGS)
- 5. MAKE-UP WATER PRESSURE 20 psi MIN [137 kPa], 50 psi MAX [344 kPa]
- 6. \*-APPROXIMATE DIMENSIONS DO NOT USE FOR PRE-FABRICATION OF CONNECTING PIPING
- 7. MAKE-UP IS LOCATED 4 3/4" FROM CONNECTION END.

FACE 2
PLAN VIEW

SHIPPING WEIGHT

8700 lbs+ [3945] kg+

OPERATING WEIGHT

10380 lbs+ [4710] kg+

HEAVIEST SECTION WEIGHT

7100 lbs+ [3220] kg+

NO. OF SHIPPING SECTIONS