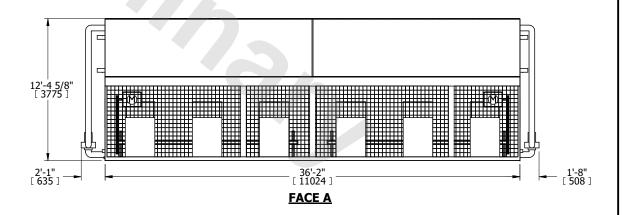

## NOTES:

- 1. (M)- FAN MOTOR LOCATION
- 2. HÉAVIEST SECTION IS COIL SECTION
- 3. MPT DENOTES MALE PIPE THREAD FPT DENOTES FEMALE PIPE THREAD BFW DENOTES BEVELED FOR WELDING GVD DENOTES GROOVED FLG DENOTES FLANGE PE DENOTES PLAIN END
- 4. +UNIT WEIGHT DOES NOT INCLUDE
- ACCESSORIES (SEE ACCESSORY DRAWINGS)
  5. 3/4" [19mm] DIA. MOUNTING HOLES. REFER TO
  RECOMMENDED STEEL SUPPORT DRAWING
- 6. DIMENSIONS LISTED AS FOLLOWS: ENGLISH FT IN [METRIC] [mm]
- 7. \* APPROXIMATE DIMENSIONS DO NOT USE FOR PRE-FABRICATION OF CONNECTING PIPING
- 8. MAKE-UP WATER PRESSURE 20 psi [137 kPa] MIN, 50 psi [344 kPa] MAX