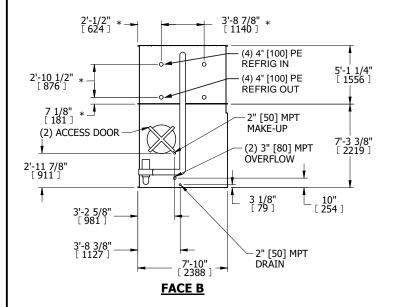

## NOTES:

- 1. (M)- FAN MOTOR LOCATION
- 2. HÉAVIEST SECTION IS COIL SECTION
- 3. MPT DENOTES MALE PIPE THREAD FPT DENOTES FEMALE PIPE THREAD BFW DENOTES BEVELED FOR WELDING GVD DENOTES GROOVED FLG DENOTES FLANGE PE DENOTES PLAIN END
- 4. +UNIT WEIGHT DOES NOT INCLUDE
- ACCESSORIES (SEE ACCESSORY DRAWINGS)
  5. 3/4" [19mm] DIA. MOUNTING HOLES. REFER TO
  RECOMMENDED STEEL SUPPORT DRAWING
- 6. DIMENSIONS LISTED AS FOLLOWS: ENGLISH FT IN [METRIC] [mm]
- 7. \* APPROXIMATE DIMENSIONS DO NOT USE FOR PRE-FABRICATION OF CONNECTING PIPING
- 8. MAKE-UP WATER PRESSURE 20 psi [137 kPa] MIN, 50 psi [344 kPa] MAX