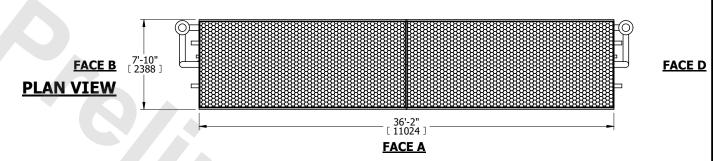

## NOTES:

- 1. (M)- FAN MOTOR LOCATION
- 2. HÉAVIEST SECTION IS COIL SECTION
- 3. MPT DENOTES MALE PIPE THREAD FPT DENOTES FEMALE PIPE THREAD BFW DENOTES BEVELED FOR WELDING GVD DENOTES GROOVED FLG DENOTES FLANGE PE DENOTES PLAIN END
- 4. +UNIT WEIGHT DOES NOT INCLUDE
- ACCESSORIES (SEE ACCESSORY DRAWINGS)
  5. 3/4" [19mm] DIA. MOUNTING HOLES. REFER TO
  RECOMMENDED STEEL SUPPORT DRAWING
- 6. DIMENSIONS LISTED AS FOLLOWS: ENGLISH FT IN [METRIC] [mm]
- 7. \* APPROXIMATE DIMENSIONS DO NOT USE FOR PRE-FABRICATION OF CONNECTING PIPING
- 8. MAKE-UP WATER PRESSURE 20 psi [137 kPa] MIN, 50 psi [344 kPa] MAX