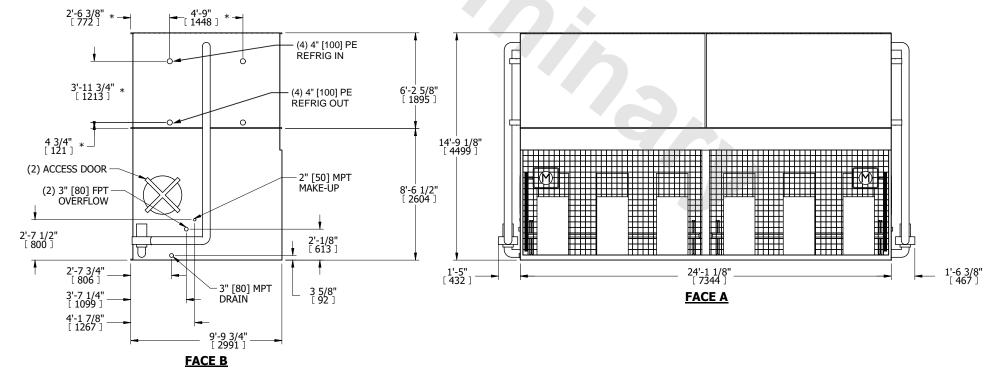

| UNIT    | CONDENSER                                  |           |
|---------|--------------------------------------------|-----------|
| MODEL # | LSCE 1030                                  | SCALE NTS |
|         | N MOTOR LOCATION<br>ST SECTION IS COIL SEC | CTION     |

DWG. # REV. WLETM2412-DRD-ST DATE 5/16/2024 SERIAL #

- 3. MPT DENOTES MALE PIPE THREAD FPT DENOTES FEMALE PIPE THREAD BFW DENOTES BEVELED FOR WELDING **GVD DENOTES GROOVED** FLG DENOTES FLANGE PE DENOTES PLAIN END
- 4. +UNIT WEIGHT DOES NOT INCLUDE ACCESSORIES (SEE ACCESSORY DRAWINGS) 5. 3/4" [19mm] DIA. MOUNTING HOLES. REFER TO
- RECOMMENDED STEEL SUPPORT DRAWING
- 6. DIMENSIONS LISTED AS FOLLOWS: ENGLISH FT IN [METRIC] [mm]
- 7. \* APPROXIMATE DIMENSIONS DO NOT USE FOR PRE-FABRICATION OF CONNECTING PIPING
- 8. MAKE-UP WATER PRESSURE 20 psi [137 kPa] MIN, 50 psi [344 kPa] MAX