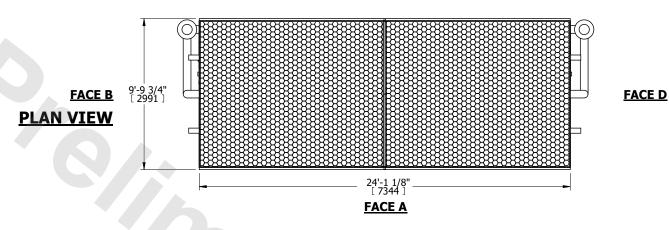

| UNIT    | CONDENSER                                  |           |
|---------|--------------------------------------------|-----------|
| MODEL # | LSCE 1030                                  | SCALE NTS |
|         | N MOTOR LOCATION<br>ST SECTION IS COIL SEC | CTION     |