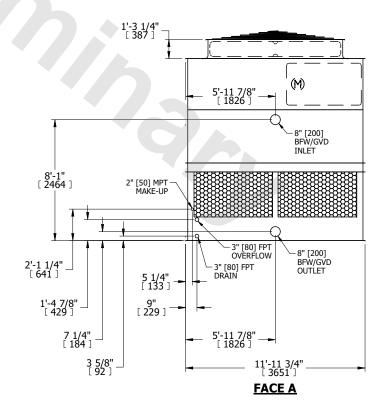

## NOTES:

- 1. (M)- FAN MOTOR LOCATION
- 2. HÉAVIEST SECTION IS UPPER SECTION
- 3. MPT DENOTES MALE PIPE THREAD FPT DENOTES FEMALE PIPE THREAD BFW DENOTES BEVELED FOR WELDING GVD DENOTES GROOVED FLG DENOTES FLANGE
- 4. +UNIT WEIGHT DOES NOT INCLUDE ACCESSORIES (SEE ACCESSORY DRAWINGS)
- 5. MAKE-UP WATER PRESSURE 20 psi MIN [137 kPa], 50 psi MAX [344 kPa]
- 6. 3/4" [19MM] DIA. MOUNTING HOLES. REFER TO RECOMENDED STEEL SUPPORT DRAWING.
- 7. DIMENSIONS LISTED AS FOLLOWS: ENGLISH FT-IN [METRIC] [mm]

**FACE D** 

**FACE A** 

SHIPPING WEIGHT 6620 lbs+ [3005] kg+ OPERATING WEIGHT 11580 lbs+ [5255] kg+ HEAVIEST SECTION WEIGHT 4200 lbs+ [1910] kg+ NO. OF SHIPPING SECTIONS 2 DRAWN BY: JLG