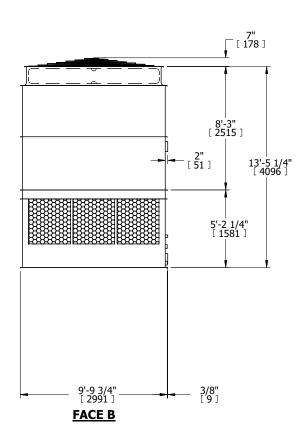

## NOTES:

- 1. (M)- FAN MOTOR LOCATION
- 2. HÉAVIEST SECTION IS UPPER SECTION
- 3. MPT DENOTES MALE PIPE THREAD FPT DENOTES FEMALE PIPE THREAD BFW DENOTES BEVELED FOR WELDING GVD DENOTES GROOVED FLG DENOTES FLANGE
- 4. +UNIT WEIGHT DOES NOT INCLUDE ACCESSORIES (SEE ACCESSORY DRAWINGS)
- 5. MAKE-UP WATER PRESSURE 20 psi MIN [137 kPa], 50 psi MAX [344 kPa]
- 6. 3/4" [19MM] DIA. MOUNTING HOLES. REFER TO RECOMENDED STEEL SUPPORT DRAWING.
- 7. DIMENSIONS LISTED AS FOLLOWS: ENGLISH FT-IN [METRIC] [mm]

**FACE D** 

**FACE A** 

SHIPPING WEIGHT 6620 lbs+ [3005] kg+ OPERATING WEIGHT 11580 lbs+ [5255] kg+ HEAVIEST SECTION WEIGHT 4200 lbs+ [1910] kg+ NO. OF SHIPPING SECTIONS 2 DRAWN BY: JLG