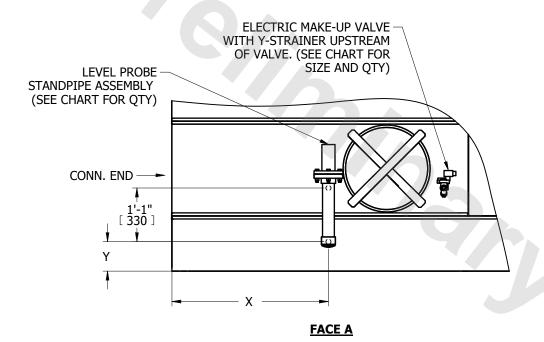

| UNIT  | ATW 112-3J                            |  |
|-------|---------------------------------------|--|
| TITLE |                                       |  |
|       | ELECTRIC WATER LEVEL CONTROL LOCATION |  |

EVAPCO, INC. Evapeo

DWG. # **ELALMW00-DE** SCALE JLG N.T.S.

| UNIT     | BOX SIZE | VALVE |              | Y-STRAINER |           |              | STANDPIPE  |     |                |                  |
|----------|----------|-------|--------------|------------|-----------|--------------|------------|-----|----------------|------------------|
| SELECTED |          | QTY   | SIZE         | PART NO.   | QTY       | SIZE         | PART NO.   | QTY | Х              | Υ                |
|          | 3x6      | 1     | 3/4"         | 017-00152P | 1         | 3/4"         | 017-00279P | 1   | 3'-2"          | 7 9/16"          |
|          |          |       | [19]<br>3/4" |            |           | [19]<br>3/4" |            |     | [965]<br>3'-2" | [192]<br>7 9/16" |
|          | 5x6      | 1     | [19]         | 017-00152P | 1         | [19]         | 017-00279P | 1   | 3-2<br>[965]   | [192]            |
|          | 5x9      | 1     | 3/4"         | 017 001520 | -00152P 1 | 3/4"         | 017-00279P | 1   | 5'-10"         | 7 9/16"          |
|          | 389      | '     | [19]         | 017-00132F |           | [19]         |            |     | [1778]         | [192]            |
|          | 5x12     | 1     | 1"           | 017-00153P | 1         | 1"           | 017-00280P | 1   | 9'-1"          | 7 9/16"          |
|          |          |       | [25]         |            |           | [25]         |            |     | [2769]         | [192]            |
|          | 8x9      | 1     | 1"           | 017-00153P | 1         | 1"           | 017-00280P | 1   | 5'-10"         | 7 9/16"          |
|          |          |       | [25]         |            |           | [25]         |            |     | [1778]         | [192]            |
|          | 8x12     | 1     | 1"           | 017-00153P | 1         | 1"           | 017-00280P | 1   | 9'-1"          | 7 9/16"          |
|          |          |       | [25]         | 017-001331 |           | [25]         |            |     | [2769]         | [192]            |

- 1. PIPING BY OTHERS.
- 2. LEVEL PROBE STANDPIPE ASSEMBLY, MAKE-UP VALVE AND Y-STRAINER TO SHIP LOOSE FOR FIELD MOUNTING BY OTHERS.
- 3. SEE CERTIFIED PRINT FOR MAKE-UP LOCATION.
- 4. STANDPIPE TO BE HEAT TRACED AND INSULATED FOR WINTER OPERATION (BY OTHERS).
- 5. THE ELECTRONIC WATER LEVEL CONTROL ON THIS UNIT WILL MAINTAIN THE PROPER OPERATING WATER LEVEL. HOWEVER, BEFORE INITIAL START-UP THE UNIT MUST BE MANUALLY FILLED TO WITHIN 1" OF THE OVERFLOW.
- 6. FOR EASE OF MAINTENANCE, A SHUT-OFF VALVE IS RECOMMENDED UPSTREAM OF Y-STRAINER.
- 7. DIMENSIONS LISTED AS FOLLOWS: ENGLISH FT-IN [METRIC] [mm]