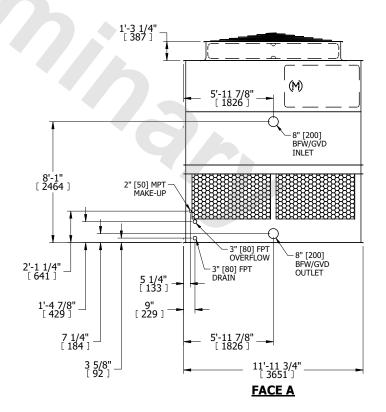

## NOTES:

- 1. (M)- FAN MOTOR LOCATION
- 2. HÉAVIEST SECTION IS UPPER SECTION
- 3. MPT DENOTES MALE PIPE THREAD FPT DENOTES FEMALE PIPE THREAD BFW DENOTES BEVELED FOR WELDING GVD DENOTES GROOVED FLG DENOTES FLANGE
- 4. +UNIT WEIGHT DOES NOT INCLUDE ACCESSORIES (SEE ACCESSORY DRAWINGS)
- 5. MAKE-UP WATER PRESSURE 20 psi MIN [137 kPa], 50 psi MAX [344 kPa]
- 6. 3/4" [19MM] DIA. MOUNTING HOLES. REFER TO RECOMENDED STEEL SUPPORT DRAWING.
- 7. DIMENSIONS LISTED AS FOLLOWS: ENGLISH FT-IN [METRIC] [mm]

**FACE D** 

FACE B
PLAN VIEW

**FACE A** 

 
 SHIPPING WEIGHT
 6620 lbs+ [3005] kg+
 OPERATING WEIGHT
 11580 lbs+ [5255] kg+
 HEAVIEST SECTION WEIGHT
 4200 lbs+ [1910] kg+
 NO. OF SHIPPING SECTIONS

DRAWN BY: