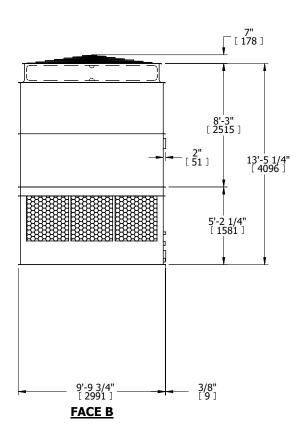

## NOTES:

- 1. (M)- FAN MOTOR LOCATION
- 2. HÉAVIEST SECTION IS UPPER SECTION
- 3. MPT DENOTES MALE PIPE THREAD FPT DENOTES FEMALE PIPE THREAD BFW DENOTES BEVELED FOR WELDING GVD DENOTES GROOVED FLG DENOTES FLANGE
- 4. +UNIT WEIGHT DOES NOT INCLUDE ACCESSORIES (SEE ACCESSORY DRAWINGS)
- 5. MAKE-UP WATER PRESSURE 20 psi MIN [137 kPa], 50 psi MAX [344 kPa]
- 6. 3/4" [19MM] DIA. MOUNTING HOLES. REFER TO RECOMENDED STEEL SUPPORT DRAWING.
- 7. DIMENSIONS LISTED AS FOLLOWS: ENGLISH FT-IN [METRIC] [mm]

**FACE D** 

FACE B
PLAN VIEW

**FACE A** 

 
 SHIPPING WEIGHT
 6620 lbs+ [3005] kg+
 OPERATING WEIGHT
 11580 lbs+ [5255] kg+
 HEAVIEST SECTION WEIGHT
 4200 lbs+ [1910] kg+
 NO. OF SHIPPING SECTIONS

DRAWN BY: