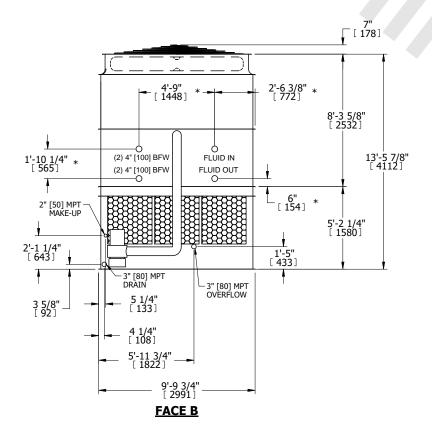

UNIT **CLOSED CIRCUIT COOLER** MODEL # NTS ATWB 10-3I12

EVAPCO, INC. Evapeo

DWG. # REV. WB3TM1206-DRC-ST DATE 5/1/2024 SERIAL #

## NOTES:

- 1. (M)- FAN MOTOR LOCATION
- 2. HEAVIEST SECTION IS UPPER SECTION
- 3. MPT DENOTES MALE PIPE THREAD FPT DENOTES FEMALE PIPE THREAD BFW DENOTES BEVELED FOR WELDING **GVD DENOTES GROOVED** FLG DENOTES FLANGE PE DENOTES PLAIN END
- 4. +UNIT WEIGHT DOES NOT INCLUDE ACCESSORIES (SEE ACCESSORY DRAWINGS)
- 5. MAKE-UP WATER PRESSURE 20 psi MIN [137 kPa], 50 psi MAX [344 kPa]
- 6. \*-APPROXIMATE DIMENSIONS DO NOT USE FOR PRE-FABRICATION OF CONNECTING
- 7. 3/4" [19mm] DIA. MOUNTING HOLES. REFER TO RECOMMENDED STEEL SUPPORT DRAWING.
- 8. DIMENSIONS LISTED AS FOLLOWS: **ENGLISH FT-IN** METRIC [mm]

**FACE C** ACCESS DOOR **FACE B FACE D PLAN VIEW** 

**FACE A** 

DRAWN BY: SLR NO. OF SHIPPING SECTIONS **SHIPPING** OPERATING HEAVIEST SECTION 12390 lbs+ [5625] kg+ 19900 lbs+ [9030] kg+ 9840 lbs+ [4465] kg+ WEIGHT WEIGHT WEIGHT