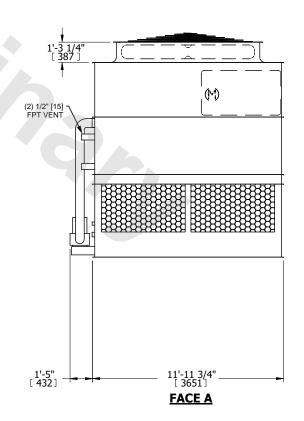

UNIT **CLOSED CIRCUIT COOLER** MODEL # NTS ATWB 10-3I12

EVAPCO, INC. Evapeo

DWG. # REV. WB3TM1206-DRC-ST DATE 5/1/2024 SERIAL #

## NOTES:

- 1. (M)- FAN MOTOR LOCATION
- 2. HEAVIEST SECTION IS UPPER SECTION
- 3. MPT DENOTES MALE PIPE THREAD FPT DENOTES FEMALE PIPE THREAD BFW DENOTES BEVELED FOR WELDING **GVD DENOTES GROOVED** FLG DENOTES FLANGE PE DENOTES PLAIN END
- 4. +UNIT WEIGHT DOES NOT INCLUDE ACCESSORIES (SEE ACCESSORY DRAWINGS)
- 5. MAKE-UP WATER PRESSURE 20 psi MIN [137 kPa], 50 psi MAX [344 kPa]
- 6. \*-APPROXIMATE DIMENSIONS DO NOT USE FOR PRE-FABRICATION OF CONNECTING
- 7. 3/4" [19mm] DIA. MOUNTING HOLES. REFER TO RECOMMENDED STEEL SUPPORT DRAWING.
- 8. DIMENSIONS LISTED AS FOLLOWS: **ENGLISH FT-IN** METRIC [mm]

**FACE C** ACCESS DOOR **FACE B FACE D PLAN VIEW** 

**FACE A** 

DRAWN BY: SLR NO. OF SHIPPING SECTIONS **SHIPPING** OPERATING HEAVIEST SECTION 12390 lbs+ [5625] kg+ 19900 lbs+ [9030] kg+ 9840 lbs+ [4465] kg+ WEIGHT WEIGHT WEIGHT