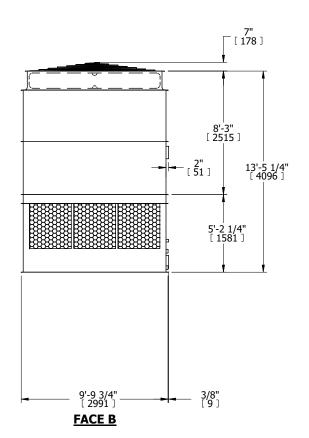

| UNIT    | COOLING TOWER |           |
|---------|---------------|-----------|
| MODEL # | AT 110-2I18   | SCALE NTS |

EVAPCO, INC. Evapeo

**FACE B** 

**PLAN VIEW** 

DWG. # REV. T3TM1824-DRD-ST DATE 5/18/2024 SERIAL #

- 1. (M)- FAN MOTOR LOCATION
- 2. HÉAVIEST SECTION IS UPPER SECTION
- 3. MPT DENOTES MALE PIPE THREAD FPT DENOTES FEMALE PIPE THREAD BFW DENOTES BEVELED FOR WELDING **GVD DENOTES GROOVED** FLG DENOTES FLANGE
- 4. +UNIT WEIGHT DOES NOT INCLUDE ACCESSORIES (SEE ACCESSORY DRAWINGS)
- 5. MAKE-UP WATER PRESSURE 20 psi MIN [137 kPa], 50 psi MAX [344 kPa]
- 6. 3/4" [19MM] DIA. MOUNTING HOLES. REFER TO RECOMMENDED STEEL SUPPORT
- 7. DIMENSIONS LISTED AS FOLLOWS: **ENGLISH FT-IN** [METRIC] [mm]

FACE D

**FACE A** 

**SHIPPING** 9190 lbs+ [4170] kg+ WEIGHT

OPERATING WEIGHT

16790 lbs+ [7620] kg+

HEAVIEST SECTION WEIGHT

5640 lbs+ [2560] kg+

NO. OF SHIPPING SECTIONS