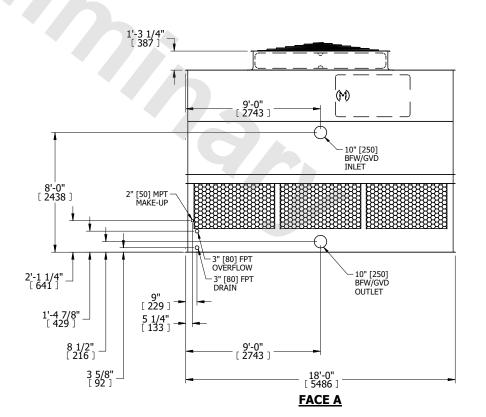

- 1. (M)- FAN MOTOR LOCATION
- 2. HÉAVIEST SECTION IS UPPER SECTION
- 3. MPT DENOTES MALE PIPE THREAD FPT DENOTES FEMALE PIPE THREAD BFW DENOTES BEVELED FOR WELDING **GVD DENOTES GROOVED** FLG DENOTES FLANGE
- 4. +UNIT WEIGHT DOES NOT INCLUDE ACCESSORIES (SEE ACCESSORY DRAWINGS)
- 5. MAKE-UP WATER PRESSURE 20 psi MIN [137 kPa], 50 psi MAX [344 kPa]
- 6. 3/4" [19MM] DIA. MOUNTING HOLES. REFER TO RECOMMENDED STEEL SUPPORT
- 7. DIMENSIONS LISTED AS FOLLOWS: **ENGLISH FT-IN** [METRIC] [mm]

FACE D

**FACE A** 

**SHIPPING** 9190 lbs+ [4170] kg+ WEIGHT

OPERATING WEIGHT

16790 lbs+ [7620] kg+

HEAVIEST SECTION WEIGHT

5640 lbs+ [2560] kg+

NO. OF SHIPPING SECTIONS